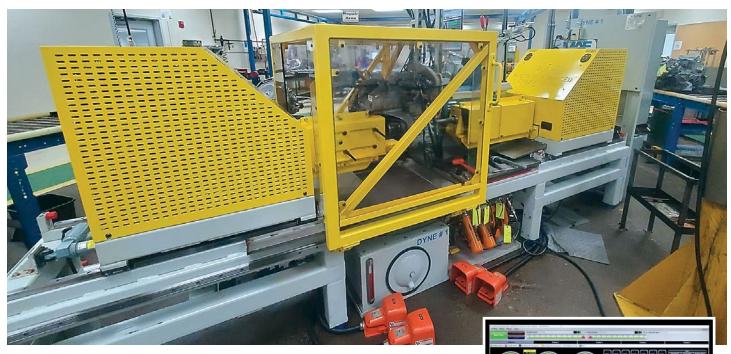

#### **SOLUTION:**

Mustang Advanced Engineering (MAE), a leading U.S. manufacturer of advanced testing equipment, responded to NKP/Honda's request for a quote with a tailored solution. After evaluating NKP/Honda's testing requirements, MAE designed and delivered two high-performance test systems that successfully replaced the five legacy test stations.

#### SYSTEM FEATURES AND CAPABILITIES:

- Turnkey installation
- · Automated Gear shifting
- · Metered transmission oil system
- · Fully automated test out sequence
- TestCell™ Data Acquisition Software: advanced, user-friendly, includes:
  - · Shift point verification; Full throttle up-shift testing
  - Closed throttle downshift testing: Downshift inhibitor validation
  - · Abnormal noise and vibration diagnostic
  - · Transmission control system checks
  - · Leak detection at shaft seals and clutches
  - · Mechanical binding diagnostics
  - Pressure testing (main, clutch, and converter)