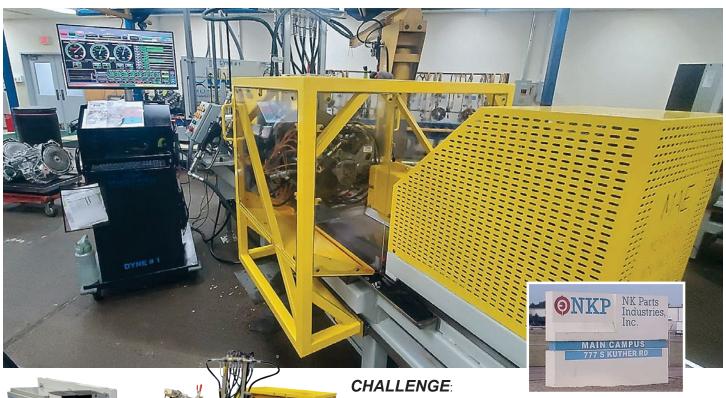

#### **SOLUTION:**

Mustang Advanced Engineering (MAE), a leading U.S. manufacturer of advanced testing equipment, responded to NKP/Honda's request for a quote with a tailored solution. After evaluating NKP/Honda's testing requirements, MAE designed and delivered two high-performance test systems that successfully replaced the five legacy test stations.

#### SYSTEM FEATURES AND CAPABILITIES:

- Turnkey installation
- · Automated Gear shifting
- · Metered transmission oil system
- · Fully automated test out sequence
- TestCell™ Data Acquisition Software: advanced, user-friendly, includes:
  - · Shift point verification; Full throttle up-shift testing
  - Closed throttle downshift testing: Downshift inhibitor validation
  - · Abnormal noise and vibration diagnostic
  - · Transmission control system checks
  - · Leak detection at shaft seals and clutches
  - · Mechanical binding diagnostics
  - Pressure testing (main, clutch, and converter)

MAE's TESTCell™ data acquisition software is used in the operation of the transmission dynamometers