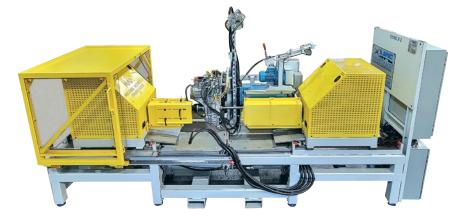

#### **SOLUTION:**

Mustang Advanced Engineering (MAE), a leading U.S. manufacturer of advanced testing equipment, responded to NKP/Honda's request for a quote with a tailored solution. After evaluating NKP/Honda's testing requirements, MAE designed and delivered two high-performance test systems that successfully replaced the five legacy test stations.

#### SYSTEM FEATURES AND CAPABILITIES:

- Turnkey installation
- · Automated Gear shifting
- · Metered transmission oil system
- · Fully automated test out sequence
- TestCell™ Data Acquisition Software: advanced, user-friendly, includes:
  - · Shift point verification; Full throttle up-shift testing
  - Closed throttle downshift testing: Downshift inhibitor validation
  - · Abnormal noise and vibration diagnostic
  - · Transmission control system checks
  - · Leak detection at shaft seals and clutches
  - · Mechanical binding diagnostics
  - Pressure testing (main, clutch, and converter)